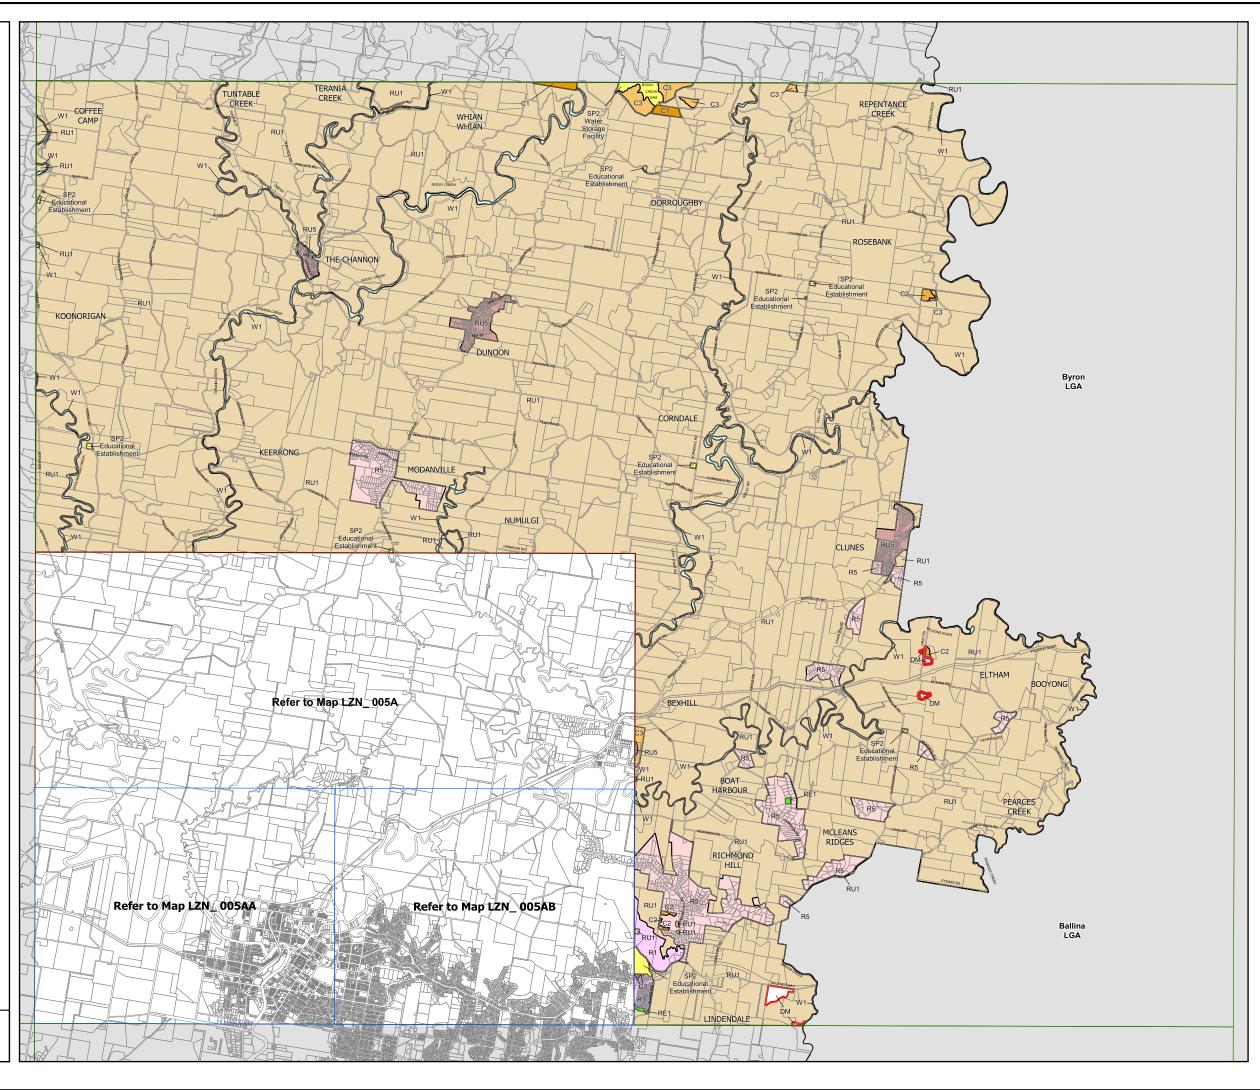

## Land Zoning Map - Sheet LZN\_005

## Zone

- B1 Neighbourhood Centre
- B2 Local Centre
- B3 Commerical Core

B6 Enterprise Corridor

- B4 Mixed Use
- C1 National Parks and Nature Reserves
- C2 Environmental Conservation
- C3 Environmental Management
- IN1 General Industrial
- IN2 Light Industrial
- R1 General Residential
- R2 Low Density Residential
- R3 Medium Density Residential
- R5 Large Lot Residential
- RE1 Public Recreation
- RE2 Private Recreation
- RU1 Primary Production
- RU2 Rural Landscape
- RU3 Forestry
- RU5 Village
- SP2 Infrastructure
- W1 Natural Waterways
- W2 Recreational Waterways
- UL Unzoned Land
- DM Deferred Matter

## Cadastre

Cadastre 16/05/2022 © Spatial Services

Map Identification Number: 4850\_COM\_LZN\_005\_080\_20220517